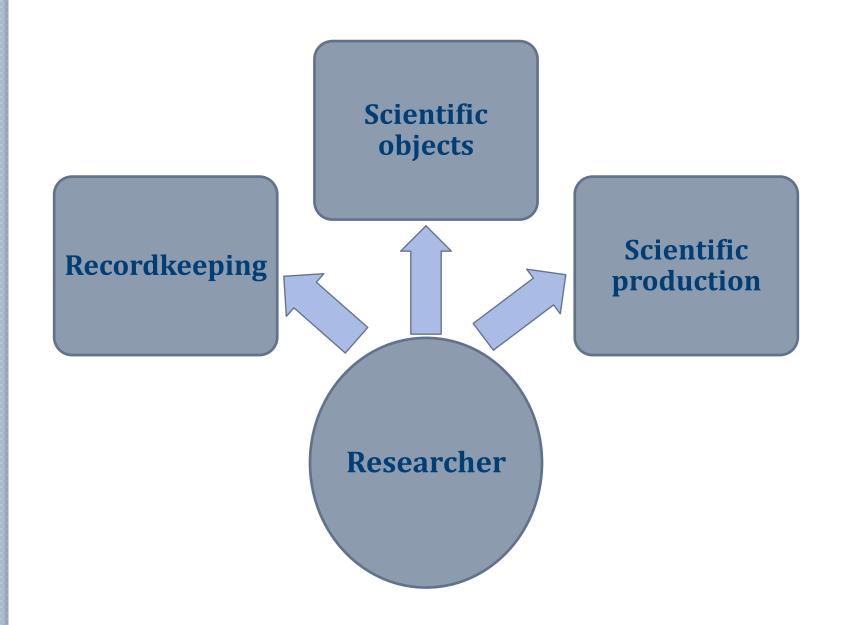

#### MUSEU DA CIÊNCIA

COLECÇÃO ONLINE

III. Scientific heritage: an integrated perspective on access to information

**Knowledge management**, with regard to the national scientific production.

Creating a standardized working basis;

□ Providing indicators for decision support;

□ Efficient retrieval of information;

□ Access to different outputs of information.

**Research**:

Archives Repositories

Museums