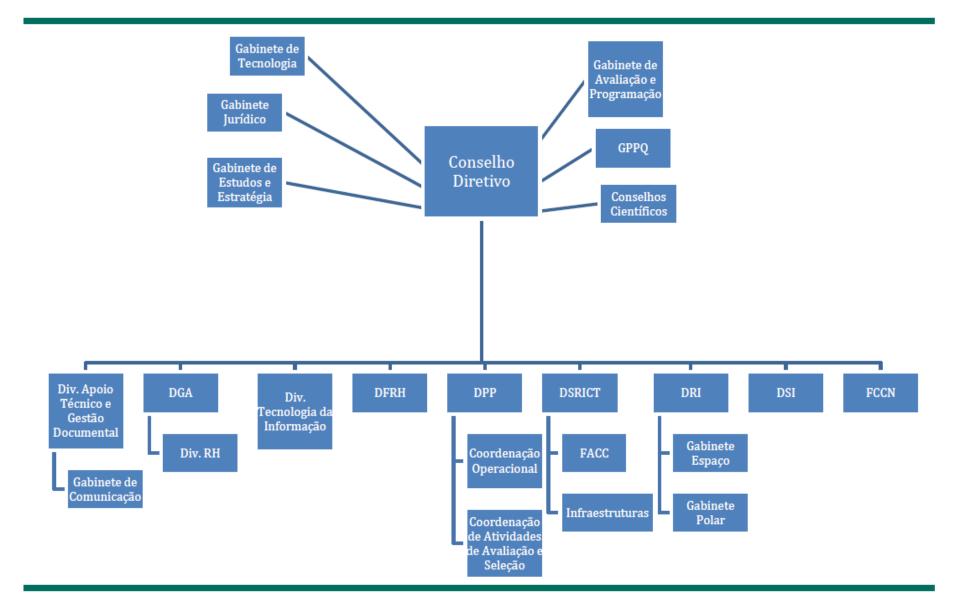

Fundação para a Ciência e a Tecnologia, Lisbon – Portugal The Portuguese funding agency for science research and innovation 0

#### I. Fundação para a Ciência e a Tecnologia, IP.

- The Fundação para a Ciência e a Tecnologia (FCT) started its activity in August 1997.
  - □ It succeeded to National Board of Scientific and Technological Research (JNICT), created in 1967.

#### □ Its mission is:

- . The funding and evaluation of the research activity,
- . The international scientific and technological cooperation,
- . The coordination of public policies on science and technology,
- . The development of national means of scientific computing.

The **history of FCT** has an important role in the history of science and technology and the organization of science in Portugal.

# Organigrama FCT



#### a) Science Management :

□ Submission of applications for research scholarships, projects, institutions and scientific leaders;

□ Management financing of projects and institutions;

Communication with stakeholders;

□ Curricula registration and management;

- □ Mobility of researchers;
- □ Opportunities for research;
- □ Access online information.

#### b) Scientific production:

The Scientific Open Access Repository of Portugal, known as RCAAP, has for mission promote, support and facilitate the adoption of open access to scientific knowledge in Portugal.



Repositório Científico de Acesso Aberto de Portugal

#### c) Access to the documentary heritage of FCT

□ The treatment and organization project of the FCT archive started in 2008.

□ We evaluated approximately 3.5 Km document