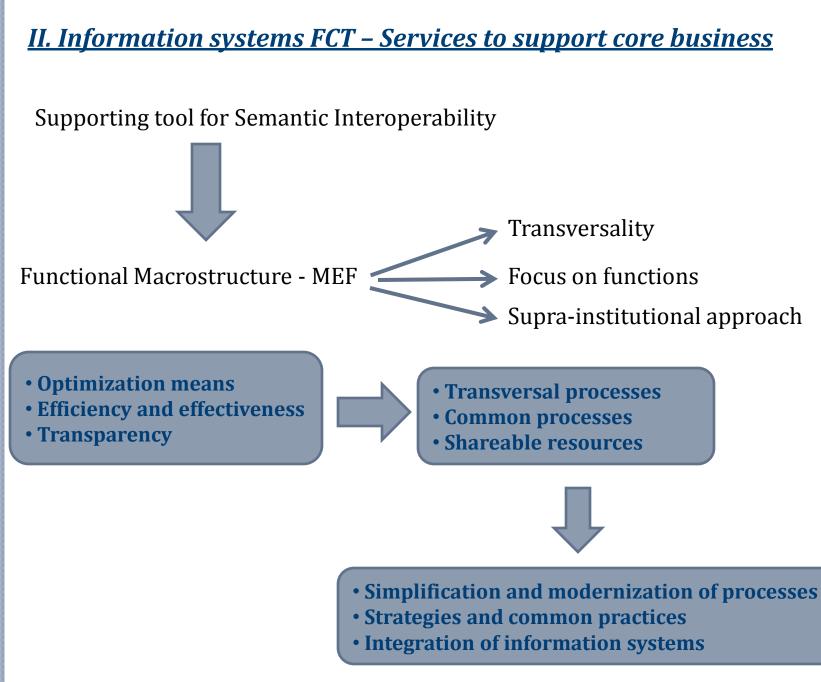

Program "Administration Electronics and Semantic Interoperability" (PAEIS)

Government policy for administrative modernization

#### **General Objective**

Semantic interoperability in Public Administration and all the public entities that are related and that perform state functions.

#### **Specific Objective**

The creation of a functional Macrostructure (MEF), semantic structure for classifying records

Interoperability implies, among others, the following areas of intervention:

Technology - equipment and software to communicate with each other and understand each other in an integrated manner in order to meet global needs.

□ Information transmitted or exchanged between the actors involved: their structure, i.e. the syntax and meaning of such information, i.e. the semantics.

For interoperability it is necessary to verify that, at least, these two factors are present in an articulated manner.

http://dgarq.gov.pt/files/2008/10/egov\_interoperabilidade.pdf

http://dgarq.gov.pt/files/2011/03/Macroestrura-funcional-MEF-Pressupostos-b%C3%A1sicos-2011.pdf.

Business Activity Structure Classification System (BASCS)