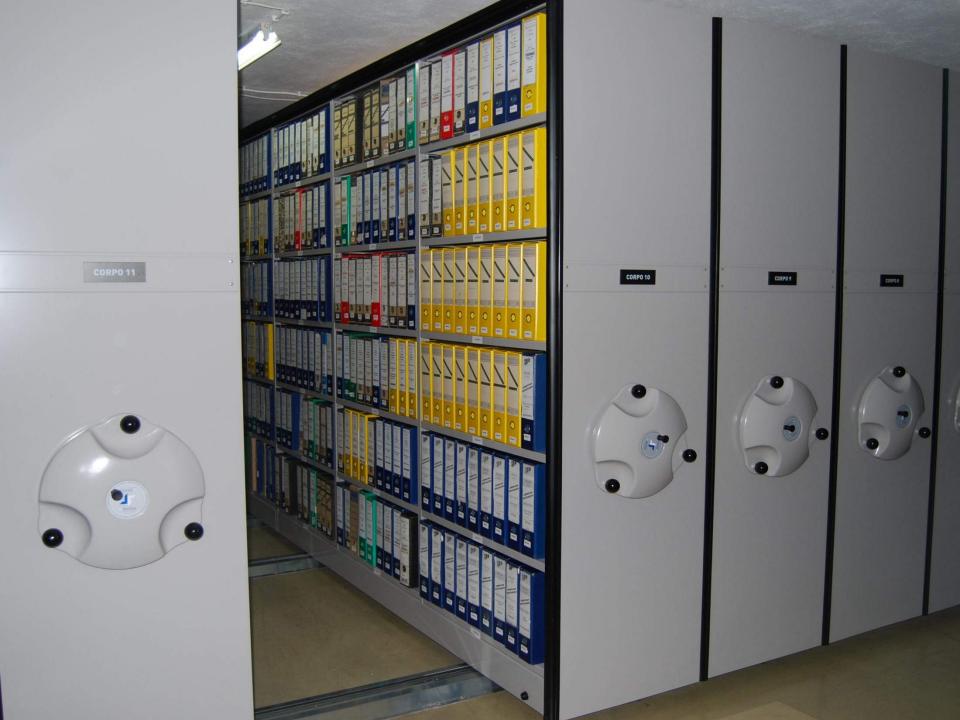

#### c) Access to the documentary heritage of FCT

□ The treatment and organization project of the FCT archive started in 2008.

□ We evaluated approximately 3.5 Km documentation accumulated since the late 1960`s of the twentieth century.

#### The Archive of Science and Technology

Public service use of the Fundação para a Ciência e a Tecnologia, being responsible for treatment, organization, communication and preservation of the science and technology archives held by the FCT. Encompasses:

Essentially, archives of management institutions and scientific research organization at a national level,

But also ...

Archives of scientists and researchers with relevant activity in national and international scientific scene. FCT Fundação para a Ciência e arce MINISTÉRIO DA EDUCAÇÃO E CIÊNCIA