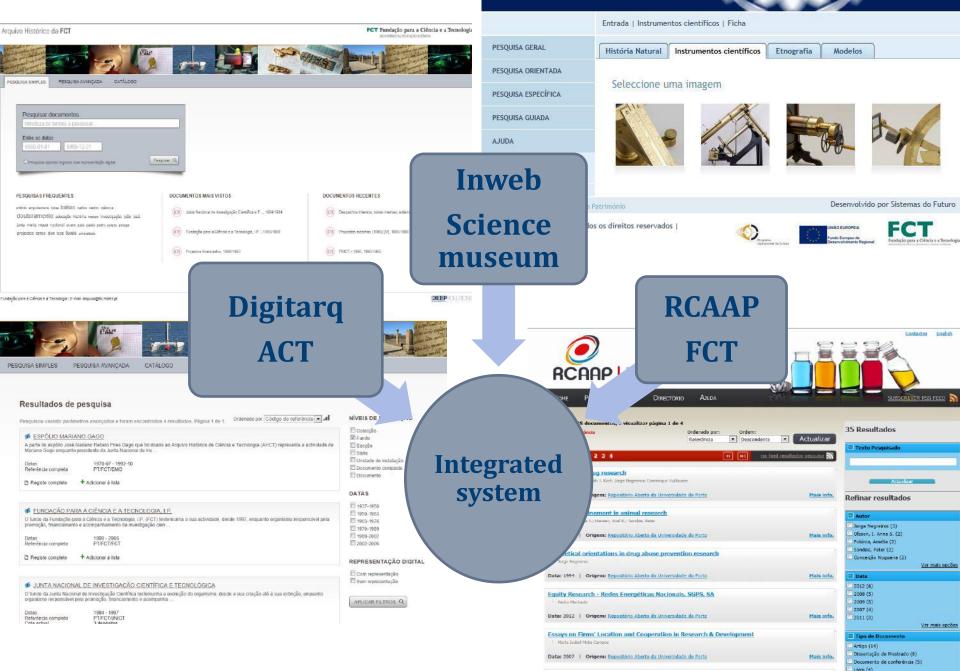

III. Scientific heritage: an integrated perspective on access to information

#### MUSEU DA CIÊNCIA

COLECÇÃO ONLINE

III. Scientific heritage: an integrated perspective on access to information

**Knowledge management**, with regard to the national scientific production.

Creating a standardized working basis;

□ Providing indicators for decision support;

□ Efficient retrieval of information;

□ Access to different outputs of information.

**Research**:

Archives Repositories

Museums

#### **Ongoing projets:**

□ Identification of national scientific archives

□ Promote access to scientific archives in the ACT

□ Producing a thesaurus for Science and Technology Archive

Creating an oral history repository

Develop a Network of Science and Technology Archives

MINISTÉRIO DA EDUCAÇÃO E CIÊNCIA